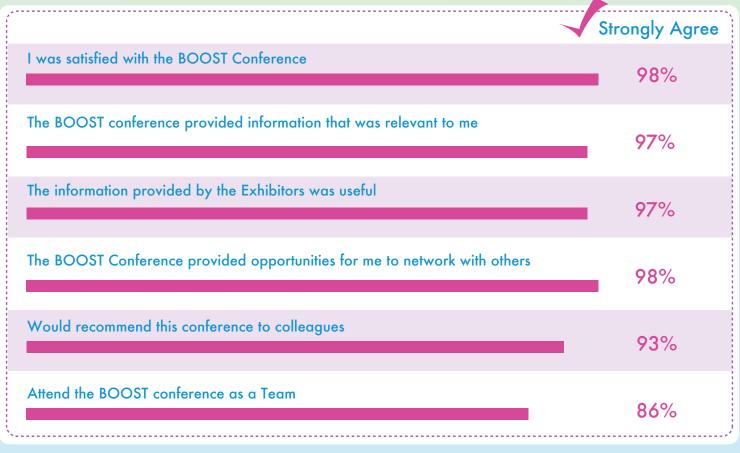

## FEEDBACK ON THE 2009 BOOST CONFERENCE

WE ASKED THE 2009 BOOST CONFERENCE PARTICIPANTS TO RATE THE FOLLOWING STATEMENTS FROM STRONGLY AGREE- AGREE- NEITHER AGREE OR DISAGREE- DISAGREE- OR STRONGLY DISAGREE