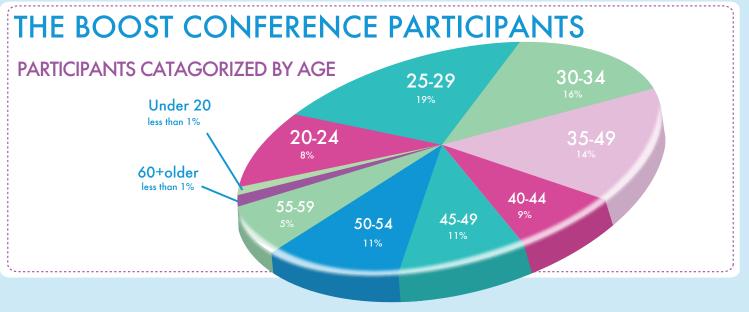

## THE BOOST CONFERENCE PARTICIPANTS

WE ASKED OUR PARTICIPANTS TO DEFINE THEIR JOB RESPONSIBILITIES IN WHICH THEY SPEND THE LARGEST PERCENTAGE OF THEIR TIME EACH WEEK. OUR PARTICIPANTS WORK WITH THE FOLLOWING YOUTH POPULATIONS AND WERE ASKED TO CHECK ALL THAT APPLY: **Upper-Level Administration** 25% (Manage an organization, manage a budget, fundraise and/or work with a governing board) 46% **Mid-Level Administration** 46% 9% (Manage/Direct one or more program sites) **Direct Service** 20% 25% (Work directly with children/youth) **Capacity-Building** (Provide professional development, technical assistance, monitor programs, evaluate programs, and/or conduct research)