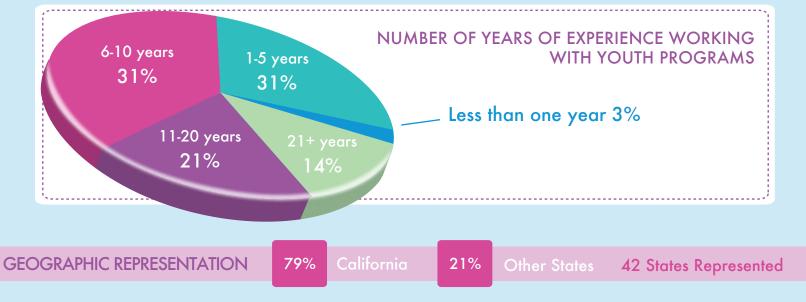

79% Work with one or more youth programs

76% Wor

Work Full-Time (35 hours/week or more

OUR PARTICIPANTS WORK WITH THE FOLLOWING YOUTH POPULATIONS AND WERE ASKED TO CHECK ALL THAT APPLY:

| 4%  | Infants/Toddlers    | 14% | Preschoolers   | 79% | K-5th Graders                           |
|-----|---------------------|-----|----------------|-----|-----------------------------------------|
| 68% | 6-8th Graders       | 33% | 9-12th Graders | 12% | College Students                        |
| 24% | Special Needs Youth | 23% | ESL Youth      | 10% | Youth who have<br>dropped out of school |
|     |                     |     |                | 9%  | Other                                   |