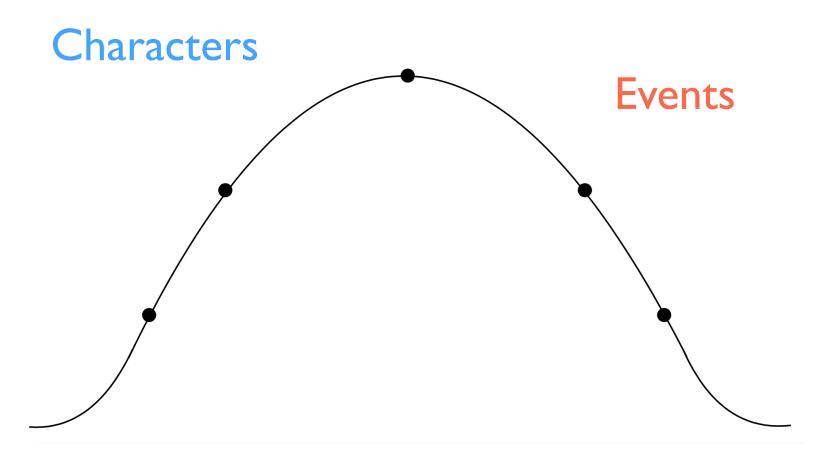

|  | Characters |
|--|------------|
|  | Events     |
|  | Lessons    |













## the PLUS ME project

Proof Learners Ultimately Succeed with Motivation and Education







#BoostPLUSME

#### Your Story Matters





## Storytellers PLUS ME



# Characters & Settings



#### **Events**



#### Story Mountains



PLUS ME project







#### Timeline Chart



#### Questions

### Richard Reyes 323.441.6700

richard@theplusmeproject.org



Proof Learners Ultimately Succeed with Motivation and Education

The Characters & Settings of My Story

Where were you born?

Where did you grow up?

Who helped raise you?

Where is your family from?

What did your neighborhood look like?

Describe the schools you have attended.

Describe your friends.

Describe what a typical day in your home is like for

you.