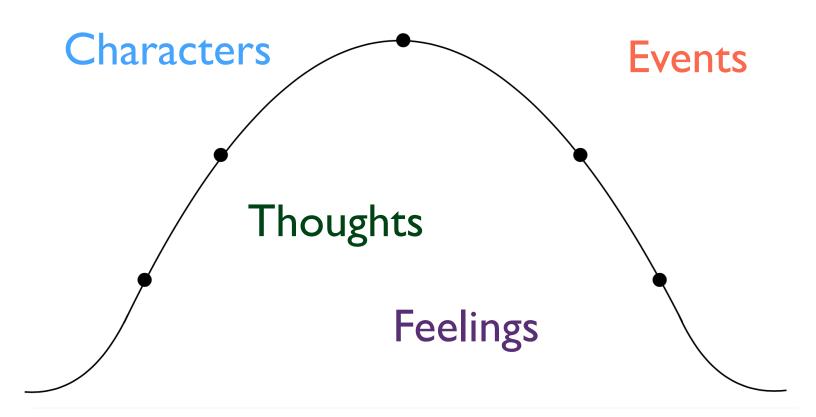

|  | Characters |
|--|------------|
|  | Events     |
|  | Lessons    |













## the PLUS ME project

Proof Learners Ultimately Succeed with Motivation and Education







#BoostPLUSME

#### Your Story Matters





## Storytellers PLUS ME



# Characters & Settings



#### **Events**



#### Story Mountains



PLUS ME project







#### Timeline Chart



#### Questions

### Richard Reyes 323.441.6700

richard@theplusmeproject.org



Proof Learners Ultimately Succeed with Motivation and Education

The Characters & Settings of My Story

Where were you born?

Where did you grow up?

Who helped raise you?

Where is your family from?

What did your neighborhood look like?

Describe the schools you have attended.

Describe your friends.

Describe what a typical day in your home is like for

you.